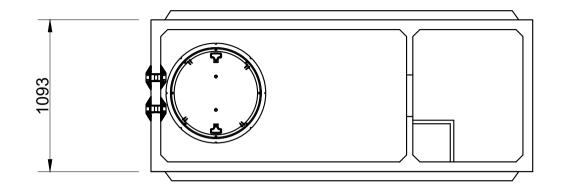

Lid thickness standard at 80mm. Recommended maximum loose soil cover depth - 400mm

Light Trafficable / heavy duty lids are available to order. Contact Austin Bluewater technical department.

TANK Weight - including 80 mm lid = 3.7 tonne Lifting - 4 number Reid 2.5 t eye anchors Equalising beam must be used to ensure equal loading to all lifting anchors