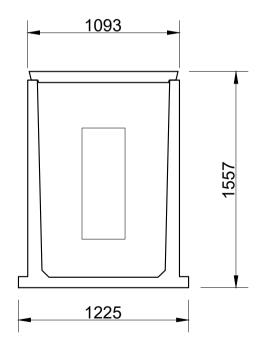

Lid thickness standard at 80mm. Recommended maximum loose soil cover depth - 400mm

Light Trafficable / heavy duty lids are available to order. Contact Austin Bluewater technical department.

TANK Weight - including 80 mm lid = 3.7 tonne Lifting - 4 number Reid 2.5 t eye anchors Equalising beam must be used to ensure equal loading to all lifting anchors

Christchurch Head Office 20 Illinois Drive, Rolleston P O Box 16865, Hornby 8441, Christchurch 0800 austin - 0800 287 846

WATER TANK - 3300 litre capacity

THE COPYRIGHT OF THIS DRAWING REMAINS WITH AUSTIN BLUEWATER ENVIRONMENTAL CONCEPTS LTD.