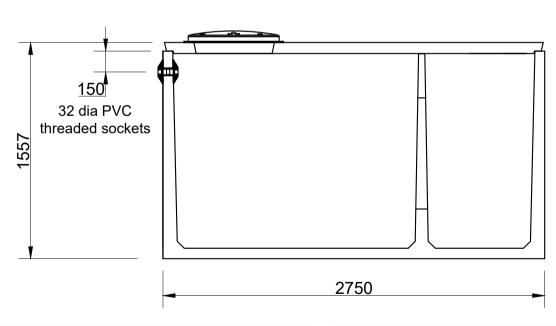

Lid thickness standard at 80mm. Recommended maximum loose soil cover depth - 400mm

Light Trafficable / heavy duty lids are available to order. Contact Austin Bluewater technical department.

TANK Weight - including 80 mm lid = 3.7 tonne Lifting - 4 number Reid 2.5 t eye anchors Equalising beam must be used to ensure equal loading to all lifting anchors

Christchurch Head Office 20 Illinois Drive, Rolleston P O Box 16865, Hornby 8441, Christchurch 0800 austin - 0800 287 846

WATER TANK - 3300 litre capacity

THE COPYRIGHT OF THIS DRAWING REMAINS WITH AUSTIN BLUEWATER ENVIRONMENTAL CONCEPTS LTD.