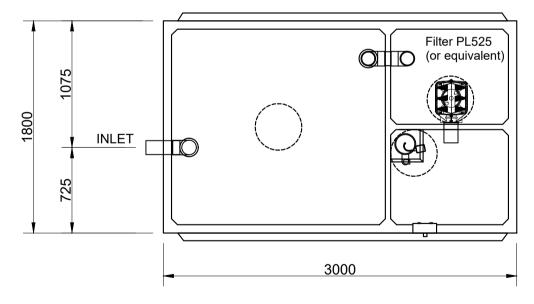

Unit supplied with 3 lift out concrete lids as standard. To extend with turrets use 400 dia Farm Tuff pipe.

Lid thickness standard at 80mm. Recommended maximum loose soil cover depth - 400mm

TANK Weight - including 80 mm lid = 5.7 tonne Lifting - 4 number Reid 2.5 t eye anchors When handling an equalising beam must be used to ensure equal loading to all lifting anchors