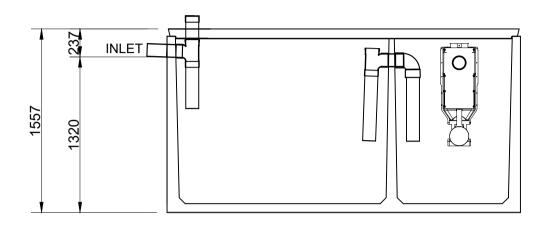

Unit supplied with 3 lift out concrete lids as standard. To extend with turrets use 400 dia Farm Tuff pipe.

Lid thickness standard at 80mm. Recommended maximum loose soil cover depth - 400mm

TANK Weight - including 80 mm lid = 5.7 tonne Lifting - 4 number Reid 2.5 t eye anchors When handling an equalising beam must be used to ensure equal loading to all lifting anchors