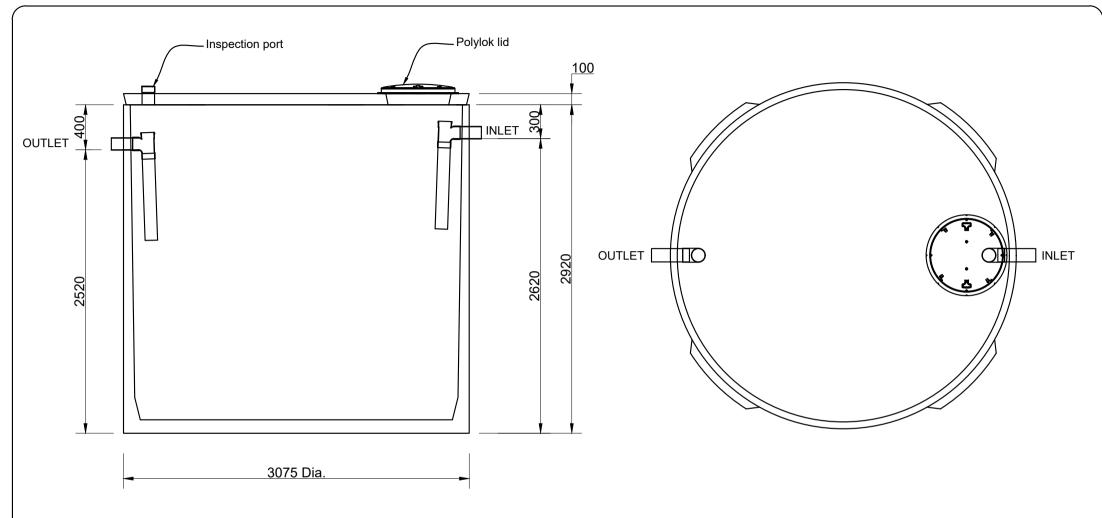

Unit supplied with Polylok lid as standard. 300mm riser increments available at additional cost if required.

Lid thickness standard at 100mm. Lid must be at or above ground -  $\underline{\text{NO}}$  Soil cover.

Light Trafficable / heavy duty lids are available to order. Contact Austin Bluewater technical department.

TANK Weight - including 100 mm lid = 9.7 tonne. Lifting - 4 number Reid 5.0 t eye anchors When handling an equalising beam must be used to ensure equal loading to all lifting anchors

## SEPTIC TANK - 20,000 litre

THE COPYRIGHT OF THIS DRAWING REMAINS WITH AUSTIN BLUEWATER ENVIRONMENTAL CONCEPTS LTD.

Product code:

**ST20** 

Scale: NTS
Drawn: GN
Date: 07/17

Rev: June 2023