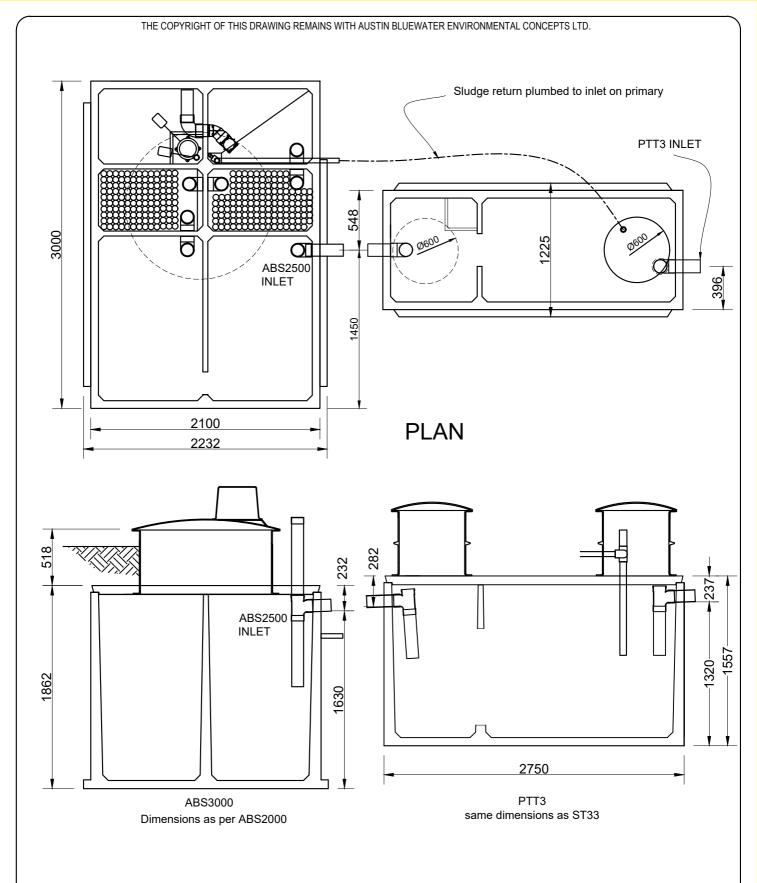

## ABS 2500

Rated to continuous flow of 2000 litres per day. Up to 2500 litres per day for intermittent use.

| oduct code: | Scale: NTS  |
|-------------|-------------|
|             | Drawn: GN   |
|             | Date: 07/17 |
|             | Rev:        |
|             | Mar 2023    |