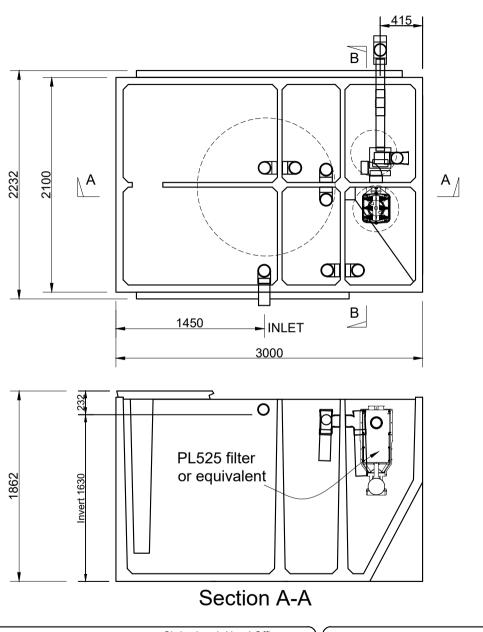

## ALL VOLUMES ARE APPROXIMATE

Gross Tank volume = 8.13 m3
WORKING VOLUME = 6060 LITRES
TREATMENT CAPACITY= 2200 LITRES/DAY

Lid thickness standard at 80mm. Recommended maximum loose soil cover depth - 400 mm

TANK Weight - including 80 mm lid = 8.2 tonne Lifting - 4 number Reid 2.5 t eye anchors When handling an equalising beam must be used to ensure equal loading to all lifting anchors

Christchurch Head Office 20 Illinois, Rolleston P O Box 16865, Hornby 8441, Christchurch 0800 austin - 0800 287 846