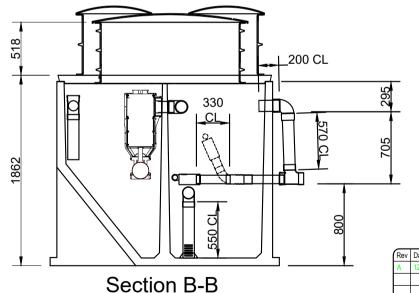

## **B90 ULTRA FLOUT Treatment System**

THE COPYRIGHT OF THIS DRAWING REMAINS WITH AUSTIN BLUEWATER ENVIRONMENTAL CONCEPTS LTD.

A 12/23 Altered flout plumbing

Product code: Scale: NTS

150 CL

Product code:

B90F-ultra