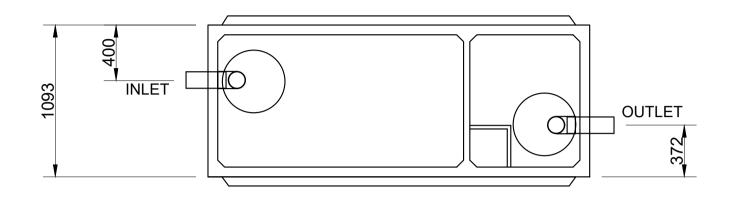

SEPTIC TANK - 3300 litre

THE COPYRIGHT OF THIS DRAWING REMAINS WITH AUSTIN BLUEWATER ENVIRONMENTAL CONCEPTS LTD.

Product code: ST33

Scale: NTS Drawn: GN

Date: 07/17

June 2023,