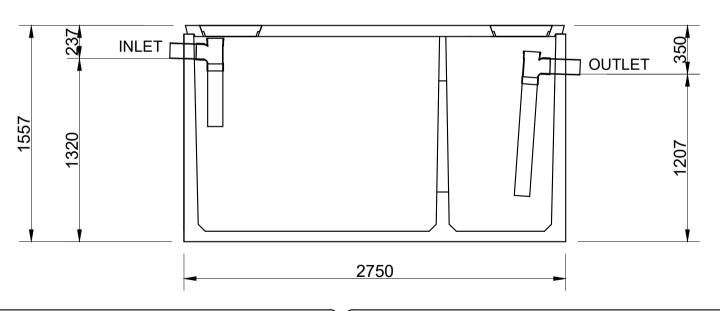

SEPTIC TANK - 3300 litre

THE COPYRIGHT OF THIS DRAWING REMAINS WITH AUSTIN BLUEWATER ENVIRONMENTAL CONCEPTS LTD.

Product code: ST33

Scale: NTS Drawn: GN

Date: 07/17

June 2023,