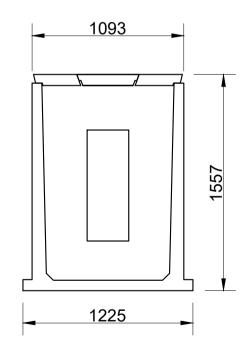

SEPTIC TANK - 3300 litre

THE COPYRIGHT OF THIS DRAWING REMAINS WITH AUSTIN BLUEWATER ENVIRONMENTAL CONCEPTS LTD.

Product code: ST33

Scale: NTS Drawn: GN

Date: 07/17

June 2023,