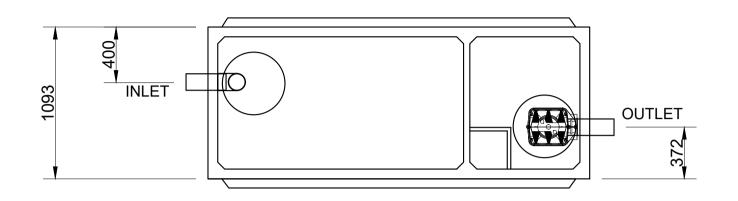

SEPTIC TANK - 3300 litre (Filtered)

THE COPYRIGHT OF THIS DRAWING REMAINS WITH AUSTIN BLUEWATER ENVIRONMENTAL CONCEPTS LTD.

Product code:

ST33Fi

Scale: NTS
Drawn: GN
Date: 07/17

Rev: June 2023