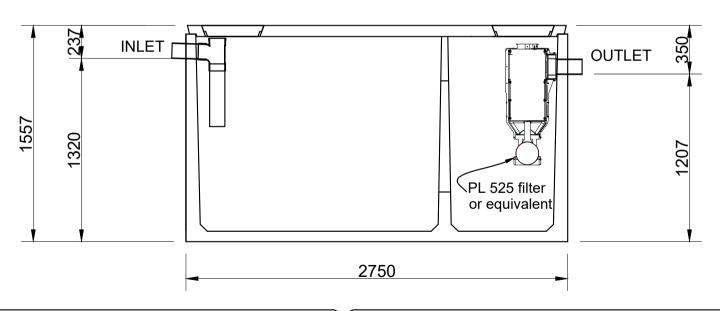

SEPTIC TANK - 3300 litre (Filtered)

THE COPYRIGHT OF THIS DRAWING REMAINS WITH AUSTIN BLUEWATER ENVIRONMENTAL CONCEPTS LTD.

Product code:

ST33Fi

Scale: NTS
Drawn: GN
Date: 07/17

Rev: June 2023