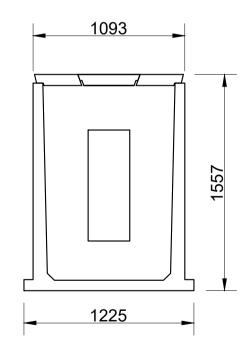

Unit supplied with lift out concrete lid as standard. To extend with turrets use 400 dia Farm Tuff pipe.

Lid thickness standard at 80mm. Recommended maximum loose soil cover depth - 400mm

Light Trafficable / heavy duty lids are available to order. Contact Austin Bluewater technical department.

SEPTIC TANK - 3300 litre (Filtered)

THE COPYRIGHT OF THIS DRAWING REMAINS WITH AUSTIN BLUEWATER ENVIRONMENTAL CONCEPTS LTD.

Product code:

ST33Fi

Scale: NTS
Drawn: GN
Date: 07/17

Rev: June 2023