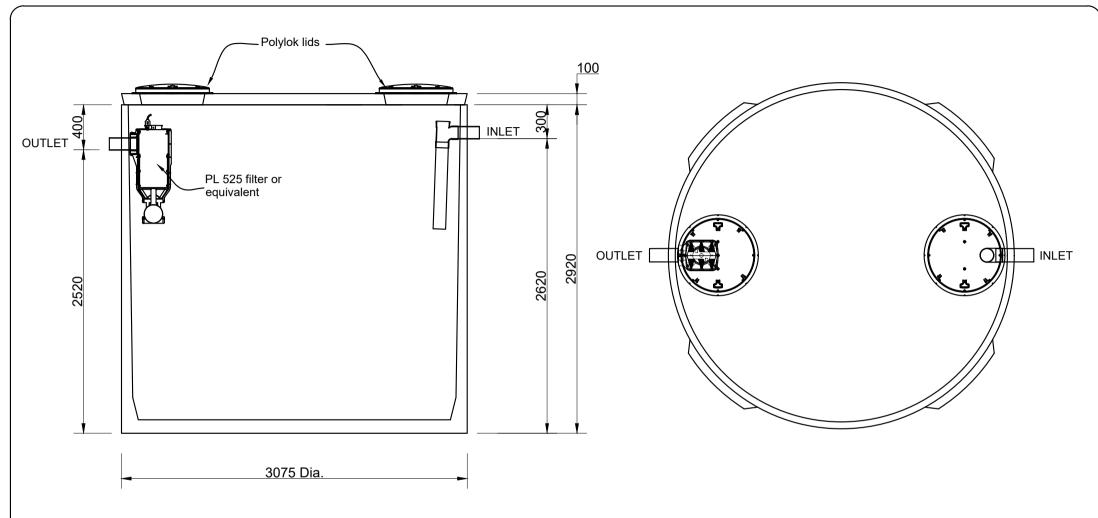

Unit supplied with 2 Polylok lids as standard. 300mm riser increments available at additional cost if required.

Lid thickness standard at 100mm. Lid must be at or above ground - NO Soil cover.

Light Trafficable / heavy duty lids are available to order. Contact Austin Bluewater technical department.

TANK Weight - including 100 mm lid = 9.7 tonne. Lifting - 4 number Reid 5.0 t eye anchors When handling an equalising beam must be used to ensure equal loading to all lifting anchors

Christchurch Head Office 20 Illinois Drive, Rolleston P O Box 16865, Hornby 8441, Christchurch 0800 austin - 0800 287 846

## SEPTIC TANK - 20,000 litre (Filtered)

THE COPYRIGHT OF THIS DRAWING REMAINS WITH AUSTIN BLUEWATER ENVIRONMENTAL CONCEPTS LTD.

Product code:

Drawn: GN Date: 07/17

June 2023

Scale: NTS