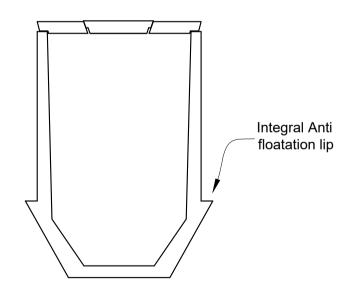

Unit supplied with lift out concrete lid as standard. To extend with turrets use 400 dia Farm Tuff pipe.

LID thickness standard at 80mm. Recommended maximum loose soil cover depth - 400mm.

Light trafficable / heavy duty lids are available to order. Contact Austin Bluewater technical department