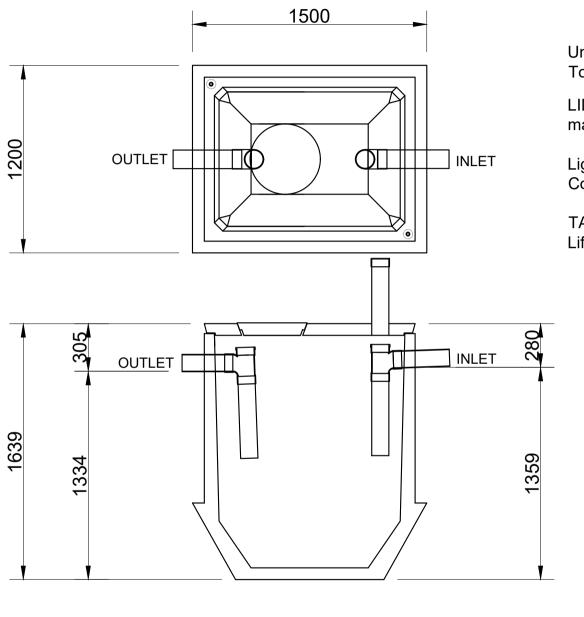

Unit supplied with lift out concrete lid as standard. To extend with turrets use 400 dia Farm Tuff pipe.

LID thickness standard at 80mm. Recommended maximum loose soil cover depth - 400mm.

Light trafficable / heavy duty lids are available to order. Contact Austin Bluewater technical department

TANK Weight - with 80mm lid = 1.80 t Lifting - 2 No. Reid 1.3 eye anchors

Christchurch Head Office 20 Illinois Drive, Rolleston P O Box 16865, Hornby 8441, Christchurch 0800 austin - 0800 287 846

## SEPTIC TANK 1600 litre

THE COPYRIGHT OF THIS DRAWING REMAINS WITH AUSTIN BLUEWATER ENVIRONMENTAL CONCEPTS LTD.

Product code:

**ST16** 

Scale: NTS
Drawn: GN
Date: 07/17

Rev: May 2023