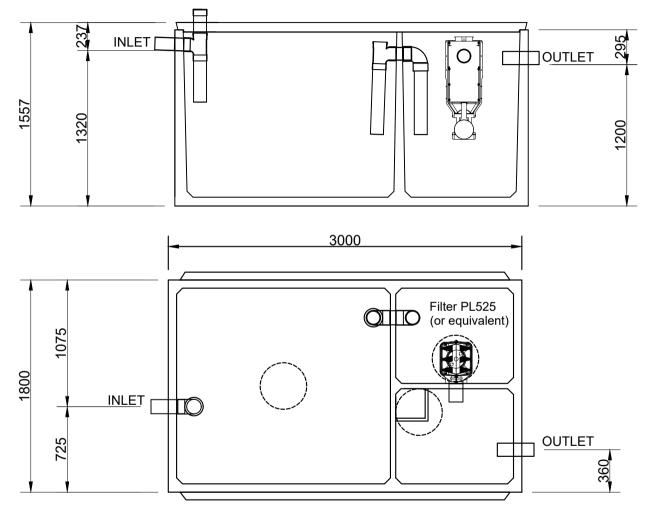

Unit supplied with 3 lift out concrete lids as standard. To extend with turrets use 400 dia Farm Tuff pipe.

Lid thickness standard at 80mm. Recommended maximum loose soil cover depth - 400mm

TANK Weight - including 80 mm lid = 5.7 tonne Lifting - 4 number Reid 2.5 t eye anchors When handling an equalising beam must be used to ensure equal loading to all lifting anchors