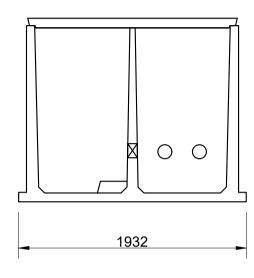

Unit supplied with 3 lift out concrete lids as standard. To extend with turrets use 400 dia Farm Tuff pipe.

Lid thickness standard at 80mm. Recommended maximum loose soil cover depth - 400mm

Light Trafficable / heavy duty lids are available to order. Contact Austin Bluewater technical department.

TANK Weight - including 80 mm lid = 5.7 tonne Lifting - 4 number Reid 2.5 t eye anchors When handling an equalising beam must be used to ensure equal loading to all lifting anchors

Christchurch Head Office 20 Illinois Drive, Rolleston P O Box 16865, Hornby 8441, Christchurch 0800 austin - 0800 287 846