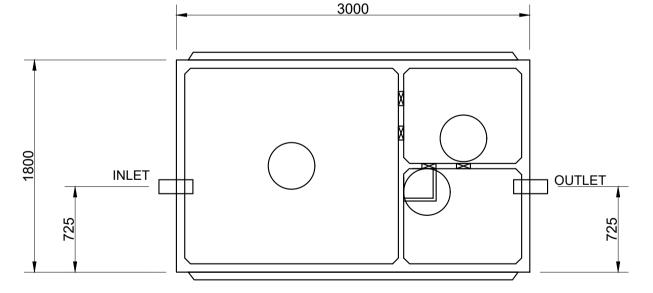

Unit supplied with 3 lift out concrete lids as standard. To extend with turrets use 400 dia Farm Tuff pipe.

Lid thickness standard at 80mm. Recommended maximum loose soil cover depth - 400mm

Light Trafficable / heavy duty lids are available to order. Contact Austin Bluewater technical department.

TANK Weight - including 80 mm lid = 5.7 tonne Lifting - 4 number Reid 2.5 t eye anchors When handling an equalising beam must be used to ensure equal loading to all lifting anchors

Christchurch Head Office 20 Illinois Drive, Rolleston P O Box 16865, Hornby 8441, Christchurch 0800 austin - 0800 287 846