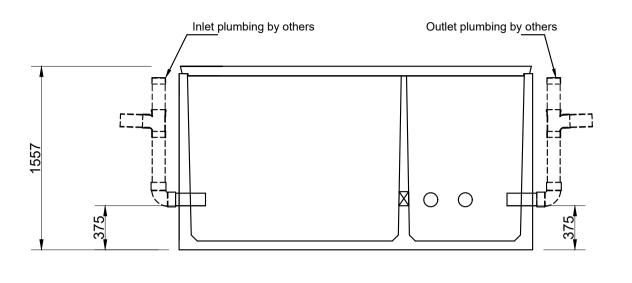

Unit supplied with 3 lift out concrete lids as standard. To extend with turrets use 400 dia Farm Tuff pipe.

Lid thickness standard at 80mm. Recommended maximum loose soil cover depth - 400mm

Light Trafficable / heavy duty lids are available to order. Contact Austin Bluewater technical department.

TANK Weight - including 80 mm lid = 5.7 tonne Lifting - 4 number Reid 2.5 t eye anchors When handling an equalising beam must be used to ensure equal loading to all lifting anchors

Christchurch Head Office 20 Illinois Drive, Rolleston P O Box 16865, Hornby 8441, Christchurch 0800 austin - 0800 287 846