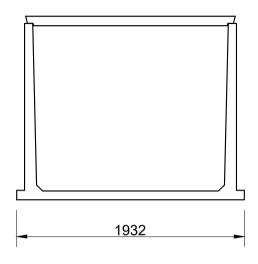

TANK Weight - including 80 mm lid = 5.2 tonne Lifting - 4 number Reid 2.5 t eye anchors When handling an equalising beam must be used to ensure equal loading to all lifting anchors

Christchurch Head Office 20 Illinois Drive, Rolleston P O Box 16865, Hornby 8441, Christchurch 0800 austin - 0800 287 846