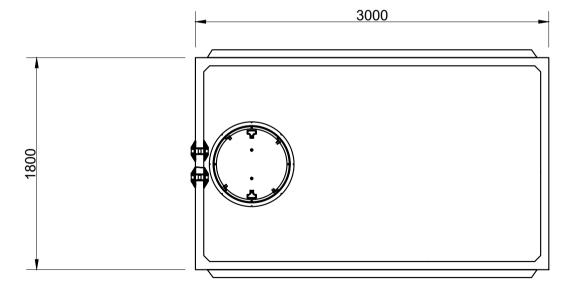

Unit supplied with Polylok lid as standard. 300mm riser increments available at additional cost if required.

Lid thickness standard at 80mm. Recommended maximum loose soil cover depth - 400mm

Light Trafficable / heavy duty lids are available to order. Contact Austin Bluewater technical department.

TANK Weight - including 80 mm lid = 5.2 tonne Lifting - 4 number Reid 2.5 t eye anchors When handling an equalising beam must be used to ensure equal loading to all lifting anchors

Christchurch Head Office 20 Illinois Drive, Rolleston P O Box 16865, Hornby 8441, Christchurch 0800 austin - 0800 287 846