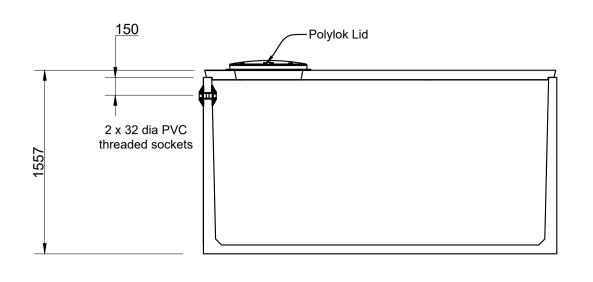

Unit supplied with Polylok lid as standard. 300mm riser increments available at additional cost if required.

Lid thickness standard at 80mm. Recommended maximum loose soil cover depth - 400mm

Light Trafficable / heavy duty lids are available to order. Contact Austin Bluewater technical department.

TANK Weight - including 80 mm lid = 5.2 tonne Lifting - 4 number Reid 2.5 t eye anchors When handling an equalising beam must be used to ensure equal loading to all lifting anchors

Christchurch Head Office 20 Illinois Drive, Rolleston P O Box 16865, Hornby 8441, Christchurch 0800 austin - 0800 287 846