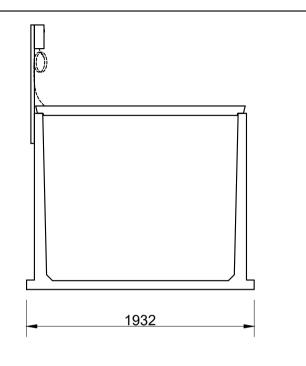

TANK Weight - including 80 mm lid = 5.2 tonne Lifting - 4 number Reid 2.5 t eye anchors When handling an equalising beam must be used to ensure equal loading to all lifting anchors

Christchurch Head Office 20 Illinois Drive, Rolleston P O Box 16865, Hornby 8441, Christchurch 0800 austin - 0800 287 846

HOLDING TANK - Alarmed - 6500 Litre capacity Product code: Scale: NTS HT65a Drawn: GN Date: 07/17 Rev: Jun 2023

THE COPYRIGHT OF THIS DRAWING REMAINS WITH AUSTIN BLUEWATER ENVIRONMENTAL CONCEPTS LTD.