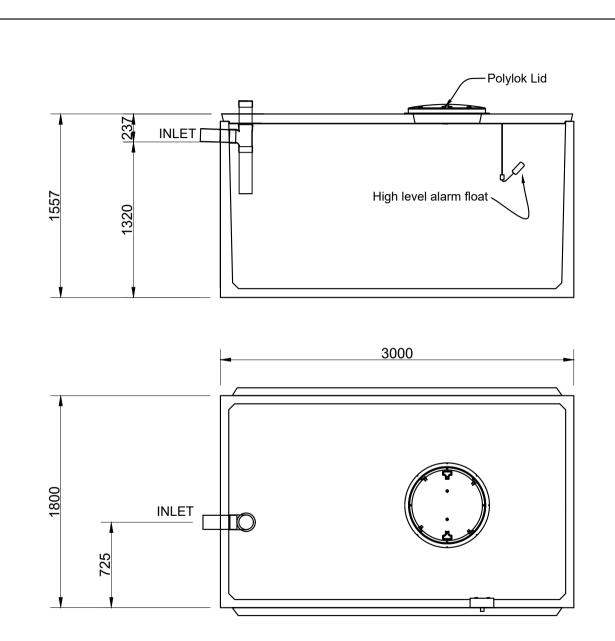

Unit supplied with Polylok lid as standard. 300mm riser increments available at additional cost if required.

Lid thickness standard at 80mm. Recommended maximum loose soil cover depth - 400mm

Light Trafficable / heavy duty lids are available to order. Contact Austin Bluewater technical department.

TANK Weight - including 80 mm lid = 5.2 tonne Lifting - 4 number Reid 2.5 t eye anchors When handling an equalising beam must be used to ensure equal loading to all lifting anchors

Christchurch Head Office 20 Illinois Drive, Rolleston P O Box 16865, Hornby 8441, Christchurch 0800 austin - 0800 287 846

HOLDING TANK - Alarmed - 6500 Litre capacity Product code: Scale: NTS HT65a Drawn: GN Date: 07/17 Rev: Jun 2023

THE COPYRIGHT OF THIS DRAWING REMAINS WITH AUSTIN BLUEWATER ENVIRONMENTAL CONCEPTS LTD.