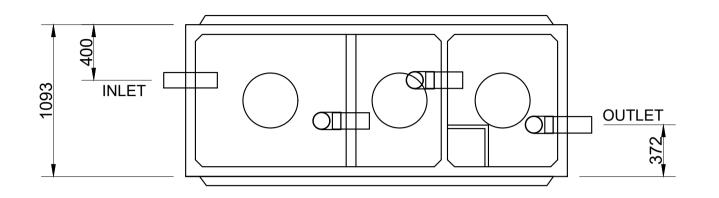

## OIL & GRIT INTERCEPTOR 3300 Litre

THE COPYRIGHT OF THIS DRAWING REMAINS WITH AUSTIN BLUEWATER ENVIRONMENTAL CONCEPTS LTD.

Product code:

Drawn: GN
Date: 07/17

OG33  $\frac{Da}{Re}$ 

June 2023,

Scale: NTS