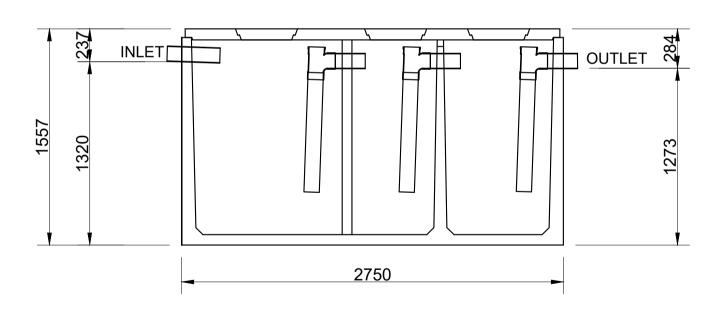

## OIL & GRIT INTERCEPTOR 3300 Litre

THE COPYRIGHT OF THIS DRAWING REMAINS WITH AUSTIN BLUEWATER ENVIRONMENTAL CONCEPTS LTD.

Product code:

Drawn: GN
Date: 07/17

OG33  $\frac{Da}{Re}$ 

June 2023,

Scale: NTS