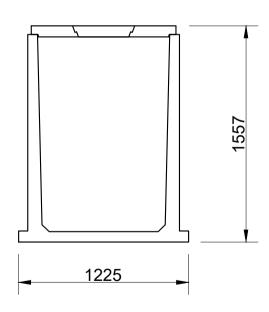

Unit supplied with 3 lift out concrete lids as standard. To extend with turrets use 400 dia Farm Tuff pipe.

Christchurch Head Office 20 Illinois Drive, Rolleston P O Box 16865, Hornby 8441, Christchurch 0800 austin - 0800 287 846