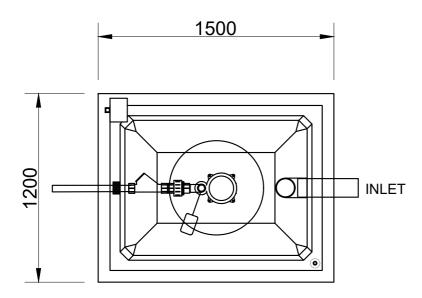

PUMP CHAMBER
PC 1500 Litre
Concrete construction

Product code:

PC1500 Drawn: GN Date: 07/17

Rev:

Scale: NTS