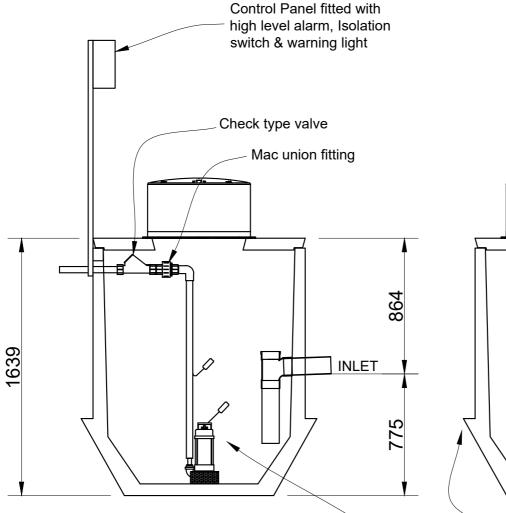

LID thickness standard at 80mm. Recommended maximum loose soil cover depth - 400mm.

Light trafficable / heavy duty lids are available to order.Contact Austin Bluewater technical department

TANK Weight - with 80mm lid = 1.80 t Lifting - 2 No. Reid 1.3 eye anchors

PUMP SYSTEM - Macerating, Vortex or Stormwater type pump, depending on application. Refer Technical Department for pump duty. 50 mm dia pressure pipe plumbing for Vortex or 32mm for Macerating.

Christchurch Head Office 20 Illinois Drive, Rolleston P O Box 16865, Hornby 8441, Christchurch 0800 austin - 0800 287 846