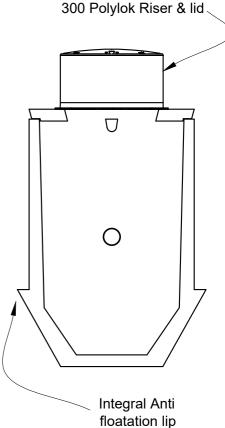

LID thickness standard at 80mm. Recommended maximum loose soil cover depth - 400mm.

Light trafficable / heavy duty lids are available to order.Contact Austin Bluewater technical department

TANK Weight - with 80mm lid = 1.80 t Lifting - 2 No. Reid 1.3 eye anchors