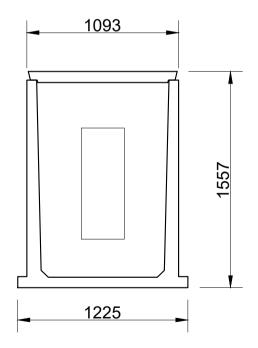

237 1557 1320 2750 Lid thickness standard at 80mm. Recommended maximum loose soil cover depth - 400mm

Light Trafficable / heavy duty lids are available to order. Contact Austin Bluewater technical department.

TANK Weight - including 80 mm lid = 3.7 tonne Lifting - 4 number Reid 2.5 t eye anchors Equalising beam must be used to ensure equal loading to all lifting anchors

Christchurch Head Office 20 Illinois Drive, Rolleston P O Box 16865, Hornby 8441, Christchurch 0800 austin - 0800 287 846

**HOLDING TANK - 3300 litre capacity** 

THE COPYRIGHT OF THIS DRAWING REMAINS WITH AUSTIN BLUEWATER ENVIRONMENTAL CONCEPTS LTD.

Product code:

Scale: NTS Drawn: GN HT 33 Date: 07/17

June 2023,