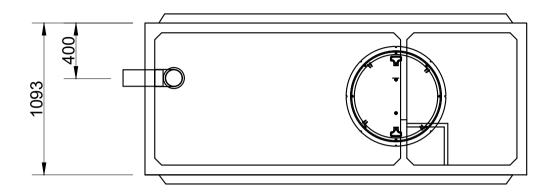

237 1557 1320 2750 Lid thickness standard at 80mm. Recommended maximum loose soil cover depth - 400mm

Light Trafficable / heavy duty lids are available to order. Contact Austin Bluewater technical department.

TANK Weight - including 80 mm lid = 3.7 tonne Lifting - 4 number Reid 2.5 t eye anchors Equalising beam must be used to ensure equal loading to all lifting anchors

Christchurch Head Office 20 Illinois Drive, Rolleston P O Box 16865, Hornby 8441, Christchurch 0800 austin - 0800 287 846