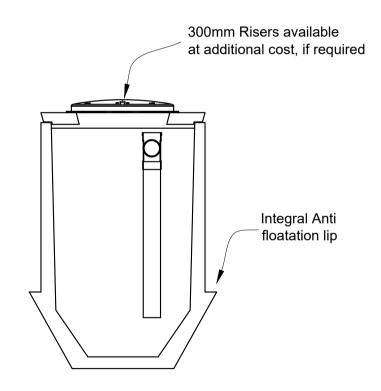

LID thickness standard at 80mm. Recommended maximum loose soil cover depth - 400mm.

Light trafficable / heavy duty lids are available to order. Contact Austin Bluewater technical department

TANK Weight - with 80mm lid = 2.1 t Lifting - 2 No. Reid 1.3 eye anchors