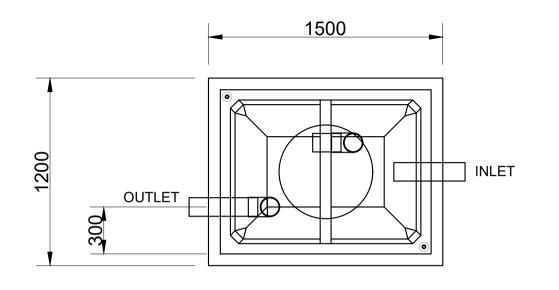

AUSTIN bluewater

WASTEWATER TREATMENT ENGINEERS

Christchurch Head Office 20 Illinois Drive, Rolleston P O Box 16865, Hornby 8441, Christchurch 0800 austin - 0800 287 846

OIL & GRIT INTERCEPTOR - 1500 Litre Capacity