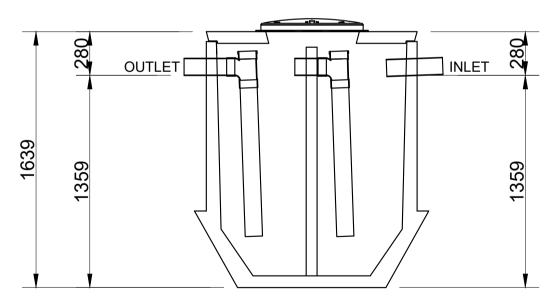

LID thickness standard at 80mm. Recommended maximum loose soil cover depth - 400mm.

Light trafficable / heavy duty lids are available to order. Contact Austin Bluewater technical department

TANK Weight - with 80mm lid = 2.1 t Lifting - 2 No. Reid 1.3 eye anchors

AUSTIN bluewater

WASTEWATER TREATMENT ENGINEERS

Christchurch Head Office 20 Illinois Drive, Rolleston P O Box 16865, Hornby 8441, Christchurch 0800 austin - 0800 287 846

OIL & GRIT INTERCEPTOR - 1500 Litre Capacity