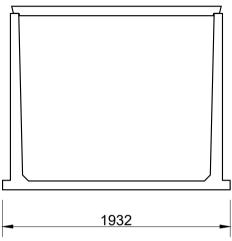

## SEPTIC TANK - 6500 Litre

THE COPYRIGHT OF THIS DRAWING REMAINS WITH AUSTIN BLUEWATER ENVIRONMENTAL CONCEPTS LTD.

Product code:

ST 65

Scale: NTS Drawn: GN

Date: 07/17

Jun 2023