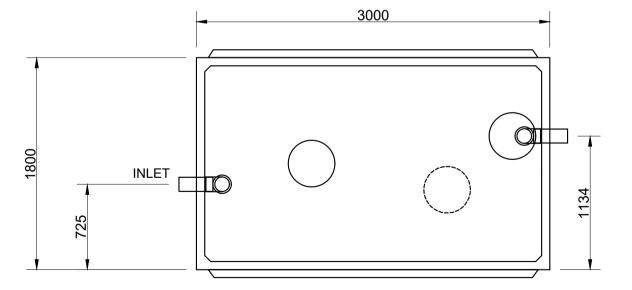

Unit supplied with 3 lift out concrete lids as standard. To extend with turrets use 400 dia Farm Tuff pipe.

Lid thickness standard at 80mm. Recommended maximum loose soil cover depth - 400mm

Light Trafficable / heavy duty lids are available to order. Contact Austin Bluewater technical department.

## SEPTIC TANK - 6500 Litre

THE COPYRIGHT OF THIS DRAWING REMAINS WITH AUSTIN BLUEWATER ENVIRONMENTAL CONCEPTS LTD.

Product code:

ST 65

Scale: NTS Drawn: GN

Date: 07/17

Jun 2023