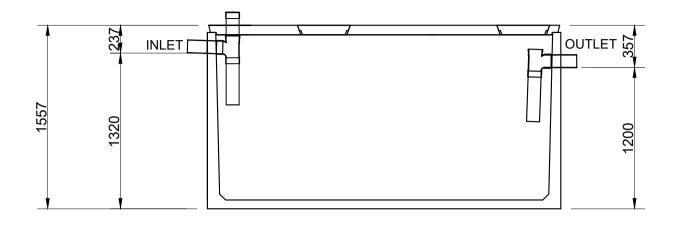

Unit supplied with 3 lift out concrete lids as standard. To extend with turrets use 400 dia Farm Tuff pipe.

Lid thickness standard at 80mm. Recommended maximum loose soil cover depth - 400mm

Light Trafficable / heavy duty lids are available to order. Contact Austin Bluewater technical department.

TANK Weight - including 80 mm lid = 5.2 tonne Lifting - 4 number Reid 2.5 t eye anchors When handling an equalising beam must be used to ensure equal loading to all lifting anchors

Christchurch Head Office 20 Illinois Drive, Rolleston P O Box 16865, Hornby 8441, Christchurch 0800 austin - 0800 287 846

## SEPTIC TANK - 6500 Litre

THE COPYRIGHT OF THIS DRAWING REMAINS WITH AUSTIN BLUEWATER ENVIRONMENTAL CONCEPTS LTD.

Product code:

ST 65

Scale: NTS Drawn: GN

Date: 07/17

Jun 2023