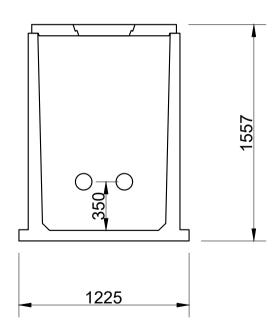

Inlet plumbing by others

Outlet plumbing by others

Outlet plumbing by others

Lid thickness standard at 80mm. Recommended maximum loose soil cover depth - 400mm

Light Trafficable / heavy duty lids are available to order. Contact Austin Bluewater technical department.

TANK Weight - including 80 mm lid = 3.9 tonne Lifting - 4 number Reid 2.5 t eye anchors Equalising beam must be used to ensure equal loading to all lifting anchors

Unit supplied with 3 lift out concrete lids as standard. To extend with turrets use 400 dia Farm Tuff pipe.