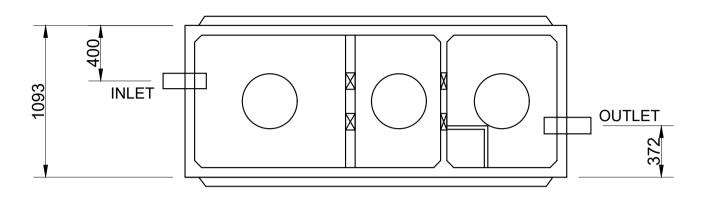

Inlet plumbing by others

Outlet plumbing by others

Outlet plumbing by others

Lid thickness standard at 80mm. Recommended maximum loose soil cover depth - 400mm

Light Trafficable / heavy duty lids are available to order. Contact Austin Bluewater technical department.

TANK Weight - including 80 mm lid = 3.9 tonne Lifting - 4 number Reid 2.5 t eye anchors Equalising beam must be used to ensure equal loading to all lifting anchors

Unit supplied with 3 lift out concrete lids as standard. To extend with turrets use 400 dia Farm Tuff pipe.