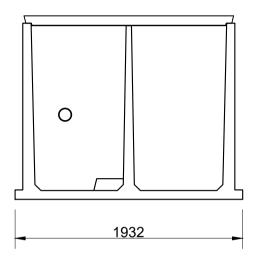

## LITRES FLOUT DOSE = 150

Unit supplied with 3 lift out concrete lids as standard. To extend with turrets use 400 dia Farm Tuff pipe.

Lid thickness standard at 80mm. Recommended maximum loose soil cover depth - 400mm

TANK Weight - including 80 mm lid = 5.7 tonne Lifting - 4 number Reid 2.5 t eye anchors When handling an equalising beam must be used to ensure equal loading to all lifting anchors

Christchurch Head Office 20 Illinois Drive, Rolleston P O Box 16865, Hornby 8441, Christchurch 0800 austin - 0800 287 846