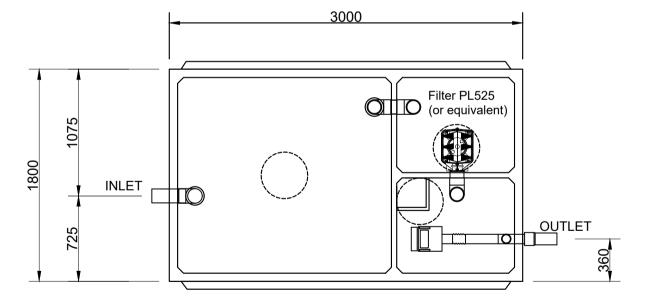

## LITRES FLOUT DOSE = 150

Unit supplied with 3 lift out concrete lids as standard. To extend with turrets use 400 dia Farm Tuff pipe.

Lid thickness standard at 80mm. Recommended maximum loose soil cover depth - 400mm

TANK Weight - including 80 mm lid = 5.7 tonne Lifting - 4 number Reid 2.5 t eye anchors When handling an equalising beam must be used to ensure equal loading to all lifting anchors

Christchurch Head Office 20 Illinois Drive, Rolleston P O Box 16865, Hornby 8441, Christchurch 0800 austin - 0800 287 846