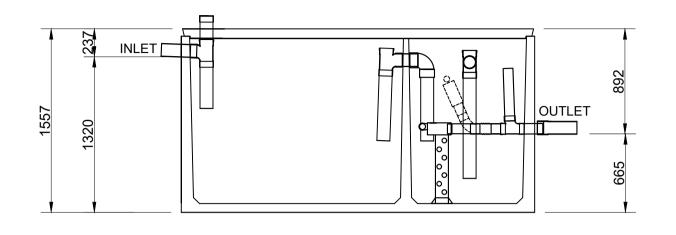

## LITRES FLOUT DOSE = 150

Unit supplied with 3 lift out concrete lids as standard. To extend with turrets use 400 dia Farm Tuff pipe.

Lid thickness standard at 80mm. Recommended maximum loose soil cover depth - 400mm

TANK Weight - including 80 mm lid = 5.7 tonne Lifting - 4 number Reid 2.5 t eye anchors When handling an equalising beam must be used to ensure equal loading to all lifting anchors

Christchurch Head Office 20 Illinois Drive, Rolleston P O Box 16865, Hornby 8441, Christchurch 0800 austin - 0800 287 846